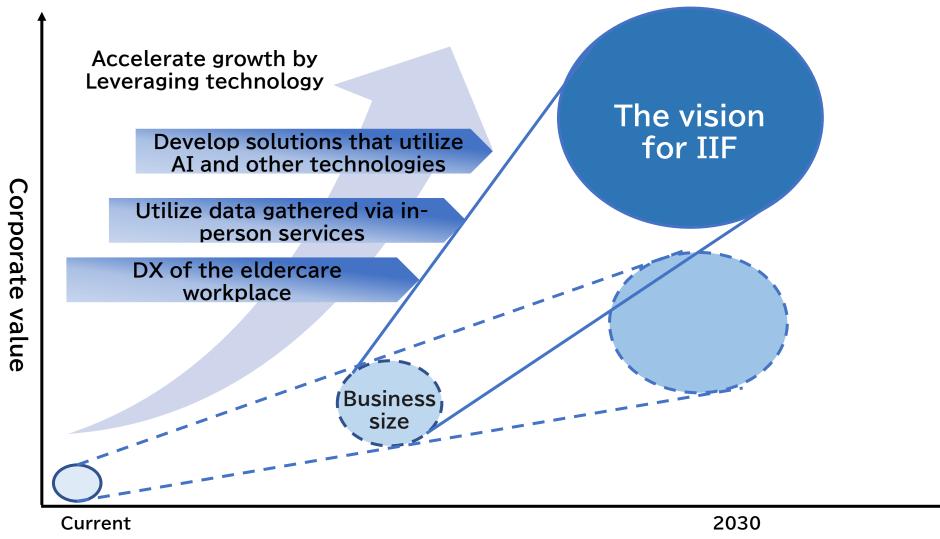

## IIFVision2030

While expanding our existing businesses, we will accelerate growth by leveraging technology in the future.