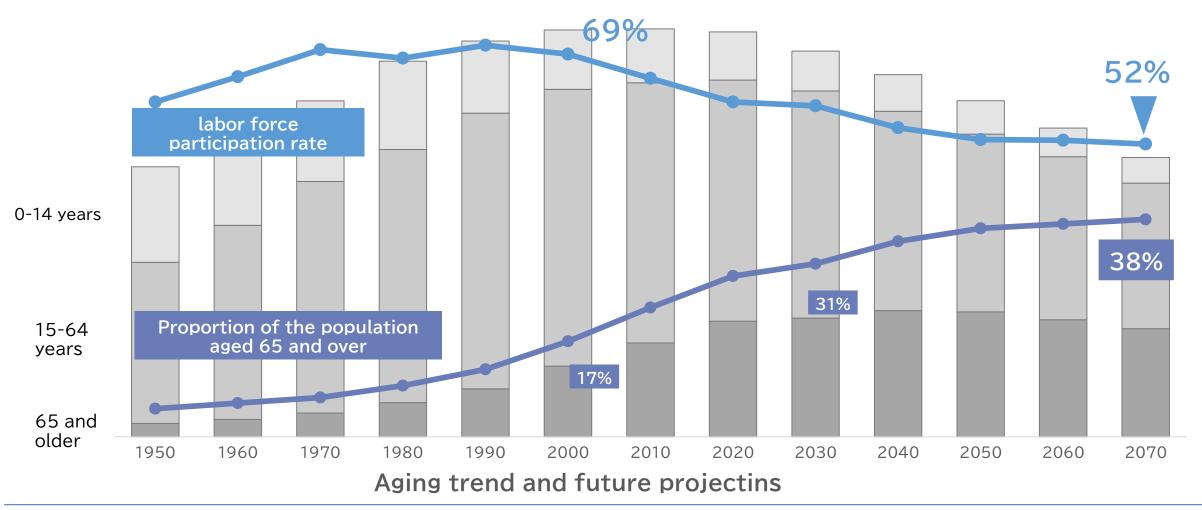

## **Business environment**

Japan faces three significant challenges due to the increase in the elderly population: rising social security costs, a shortage of medical and caregiving personnel, and a lack of workforce.

#### To address the challenges of rising social security costs, shortages in medical and caregiving personnel, and labor shortages, we are developing a range of initiatives to create a healthy future. Our business targets a broad audience through both B2C and B2B approaches.