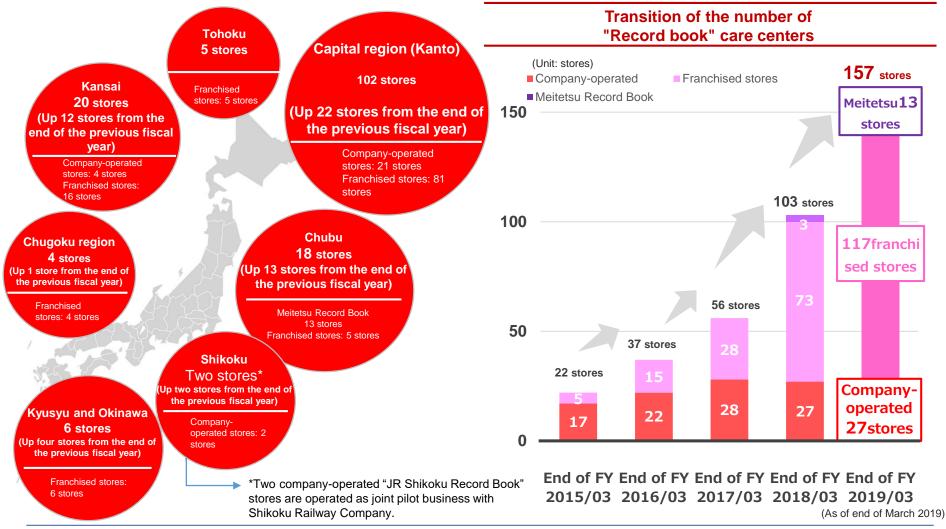

## The number of stores increased to more than 150 in the Record Book brand as a whole.

⇒ New 44 franchised stores and 10 stores in Meitetsu Record Book during the current fiscal year

The number of franchise stores increased partially due to the additional openings by existing franchise owners.

At the end of the fiscal year, the number of franchisees, which had expanded their stores, reached 10 companies.

Copyright© internet infinity Inc. All Rights Reserved.

INTERNET INFINITY