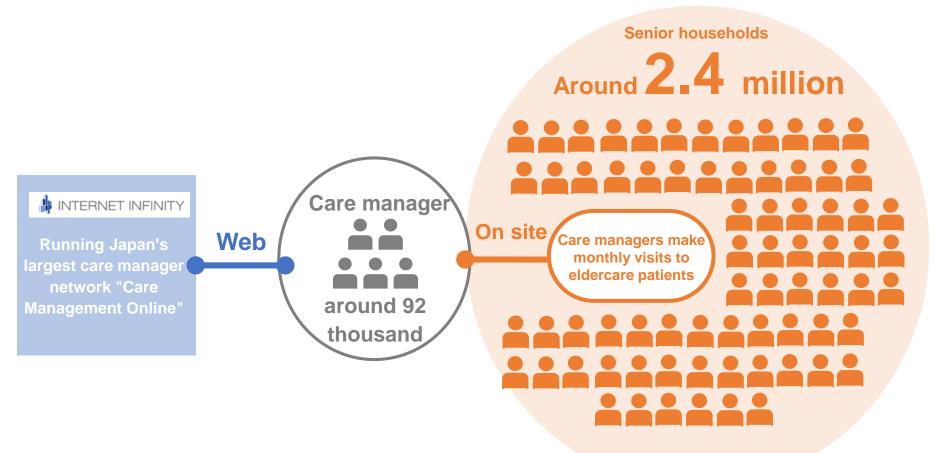

# Care managers, who prepare the care plans, have significant power to influence decisions on eldercare services

## The care manager is the key person in the long-term care insurance system

Copyright© internet infinity Inc. All Rights Reserved.

**Care Management Online** 