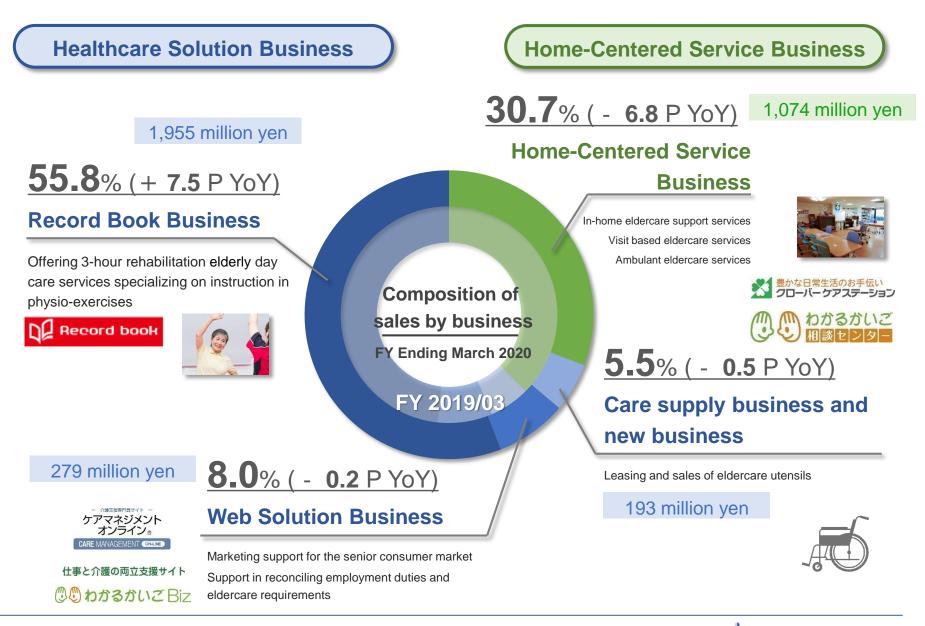

### Revenue growth and profit declines in Healthcare Solution Business ⇒Revenue declines in high-margin Web Solution Business

|                                  | S    | ales by s  | egmen | it                          | (Unit: million<br>yen)                      |                          | FY 2018/03     | FY 2019/03     | Rate of change |
|----------------------------------|------|------------|-------|-----------------------------|---------------------------------------------|--------------------------|----------------|----------------|----------------|
| (Unit: million )<br><b>3,500</b> | yen) |            |       | on Business<br>ervice Busir |                                             | Healthcare Solution      | 1,989          | 2,102          | + 5.7%         |
| 3,000                            |      |            |       |                             | <br>Net sales                               | Home-Centered<br>Service | 1,300          | 1,260          | - 3.0%         |
|                                  |      |            |       |                             |                                             | Total                    | 3,289          | 3,363          | + 2.2%         |
| 2,500<br>2,000                   |      | 1,989      |       | <u>2,102</u>                |                                             | Healthcare Solution      | 375<br>(18.9%) | 255<br>(12.2%) | - 32.0%        |
| 1,500                            |      |            |       |                             | <br>Segment<br>income<br>(Income<br>margin) | Home-Centered<br>Service | 337<br>(26.0%) | 349<br>(27.7%) | + 3.5%         |
| 1,000                            |      | 1,300      |       | <u>1,260</u>                |                                             | Total                    | 713<br>(21.7%) | 605 (18.0%)    | - 15.1%        |
| 500                              |      |            |       |                             | Ad                                          | ljustments               | - 471          | - 513          | -              |
| 0                                |      | FY 2018/03 |       | FY 2019/03                  | Total op                                    | perating income          | 241            | 92             | -              |

(Unit: million yen)

|                                                                     |           |                      |           |                   |                        | <u> </u>        |
|---------------------------------------------------------------------|-----------|----------------------|-----------|-------------------|------------------------|-----------------|
|                                                                     | FY 20     | 018/03               | FY 2      | 019/03            | ١                      | ſoY             |
|                                                                     | Net sales | Composition<br>ratio | Net sales | Composition ratio | Change<br>in<br>amount | Rate of change  |
| Record Book                                                         | 1,450     | 72.9%                | 1,624     | 77.3%             | +174                   | + <b>12.0</b> % |
| Web Solution                                                        | 330       | 16.6%                | 275       | 13.1%             | - 55                   | - <b>16.6</b> % |
| (Breakdown) Marketing support for the senior consumer market        | 213       | 10.7%                | 130       | 6.2%              | - 83                   | - 39.0%         |
| Support in reconciling employment duties and eldercare requirements | 116       | 5.9%                 | 145       | 6.9%              | - 28                   | + 24.1%         |
| Other (Care supply + new businesses)                                | 208       | 10.5%                | 202       | 9.6%              | - 6                    | - 3.0%          |
| Total in Healthcare Solution Business                               | 1,989     | 100%                 | 2,102     | 100%              | - 113                  | - 5.7%          |
| Copyright© internet infinity Inc. All Rights Reserved.              |           | 9                    |           |                   | 🍦 INTER                | NET INFINITY    |