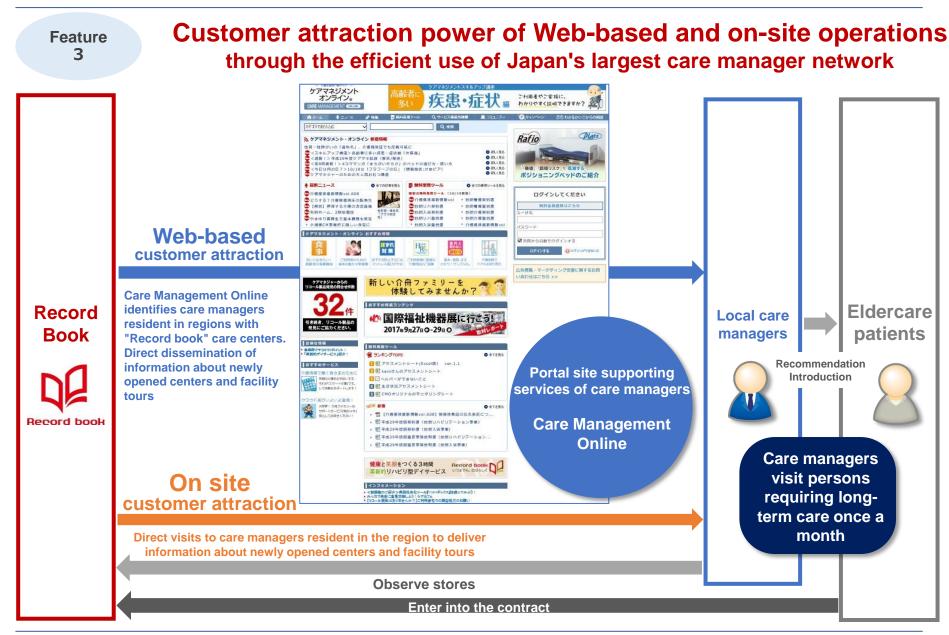

## Roll-out of new healthcare services through onsite and online operations

INTERNET INFINITY

# Care managers, who prepare the care plans, have significant power to influence decisions on eldercare services

## The care manager is the key person in the long-term care insurance system

Copyright© internet infinity Inc. All Rights Reserved.

**Care Management Online** 