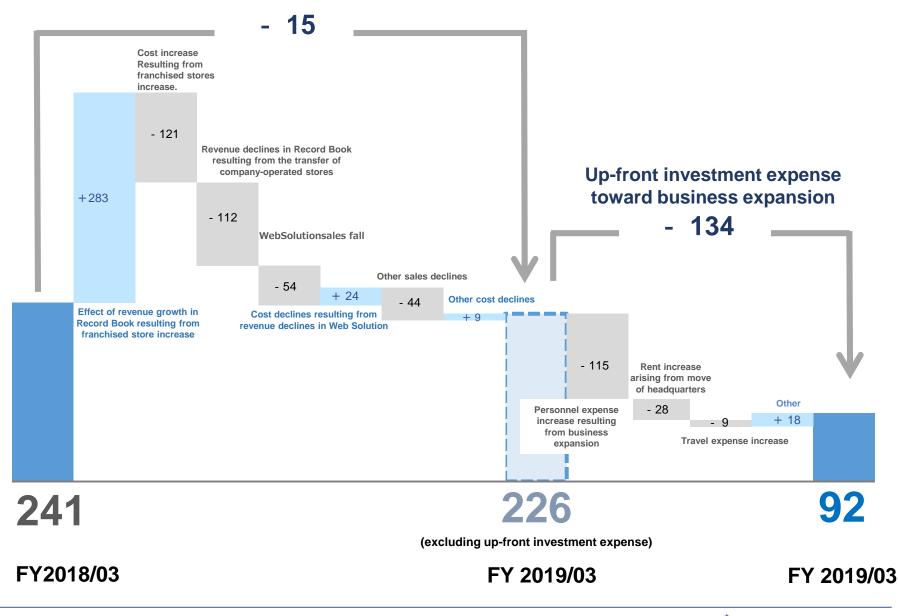

### Record Book Business drove the growth On the other hand, up-front investment, a focused policy for the current fiscal year, reduced profits.

| (Unit: million yen)                                 | FY 2018/03    | FY 2019/03<br>Actual results | YoY rate of change | Factors for change / Topics                                                                                                                                                                                                                          |
|-----------------------------------------------------|---------------|------------------------------|--------------------|------------------------------------------------------------------------------------------------------------------------------------------------------------------------------------------------------------------------------------------------------|
| Net sales                                           | 3,289         | 3,363                        | +2.2%              | <ul> <li>Record Book Business: Up 174 million yen YoY<br/>(Number of stores: Up 44 stores)</li> <li>Web Solution Business: Down 55 million yen YoY</li> </ul>                                                                                        |
| Operating<br>income<br>(Operating income<br>margin) | 241<br>(7.4%) | <b>92</b><br>(2.8%)          | -61.7%             | <ul> <li>Personnel expenses: Up 115 million yen YoY<br/>(Executed review of treatment of employees<br/>(such as increased bonuses))</li> <li>Revenue declines in high-margin company-<br/>operated stores of Record Book and Web Solution</li> </ul> |
| Ordinary income<br>(Ordinary income<br>margin)      | 278<br>(8.5%) | <b>103</b><br>(3.1%)         | -62.8%             | •Non-operating revenue: Recording of gain on<br>transfer of business of 12 million yen<br>(including a transfer of company-operated stores<br>to Meitetsu Life Support)<br>Down 32 million yen YoY                                                   |
| Net income<br>(Net income<br>margin)                | 185<br>(5.7%) | <b>64</b><br>(1.9%)          | -65.3%             | <ul> <li>Extraordinary loss: Recording of impairment loss of 10 million yen</li> <li>(Two stores of Record Book in Kansai region)</li> <li>A decline in income taxes arising from that in income before income taxes</li> </ul>                      |