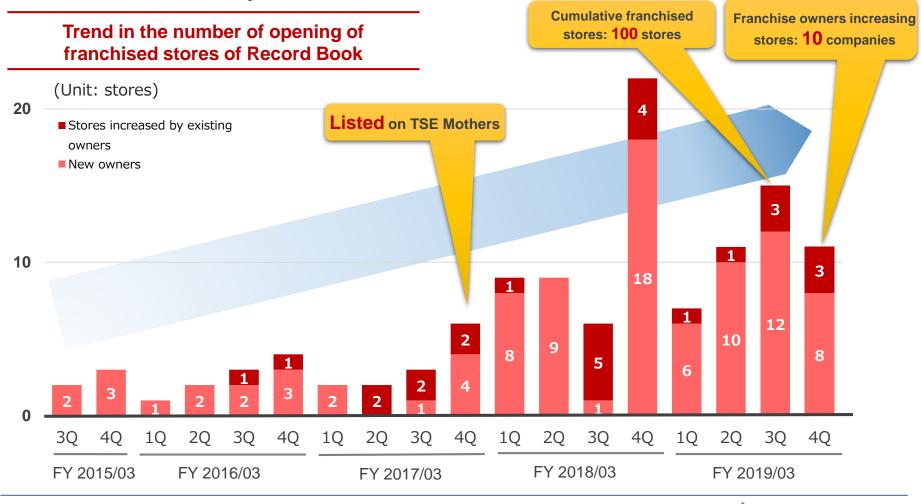

## The number of stores increased to more than 150 in the Record Book brand as a whole.

⇒ New 44 franchised stores and 10 stores in Meitetsu Record Book during the current fiscal year

The number of franchise stores increased partially due to the additional openings by existing franchise owners.

At the end of the fiscal year, the number of franchisees, which had expanded their stores, reached 10 companies.

Copyright© internet infinity Inc. All Rights Reserved.

INTERNET INFINITY