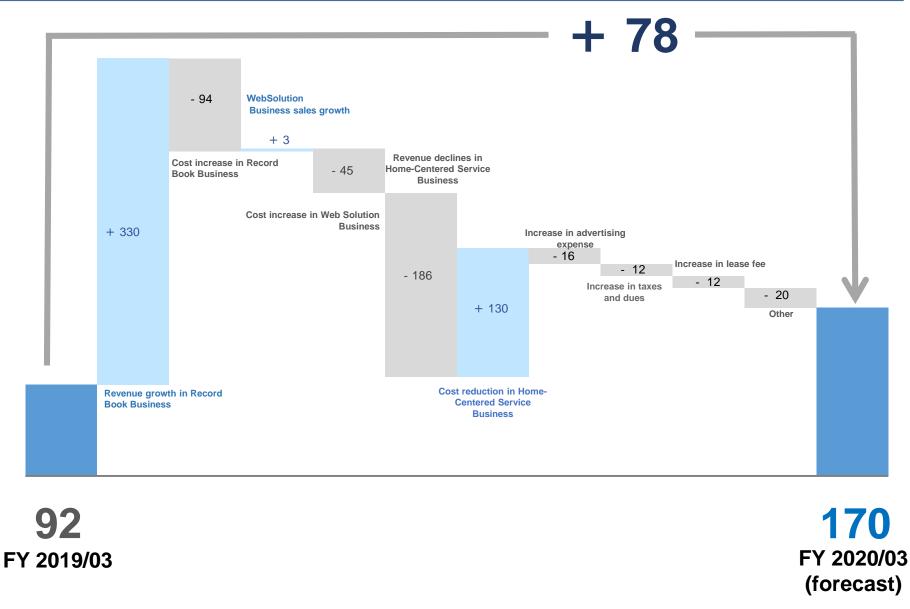

# Fiscal year ending March 31, 2020 Financial results projections

- To retry opening of more than 50 franchised stores per year in Record Book
- ✓ To fully operate medical area in Web Solution Business
- ✓ To make concentrated investments in strengthening of the system and construction of the structure to accelerate the above actions

| (Unit: million yen)       | FY 2019/03<br>Actual results | FY 2020/03<br>Forecast | YoY rate of change |
|---------------------------|------------------------------|------------------------|--------------------|
| Net sales                 | 3,363                        | 3,502                  | + 4.2%             |
| <b>Operating income</b>   | <b>92</b>                    | <b>170</b>             | + 84.4%            |
| (Operating income margin) | (2.8%)                       | (4.9%)                 |                    |
| Ordinary income           | 103                          | <b>186</b>             | + 79.4%            |
| (Ordinary income margin)  | (3.1%)                       | (5.3%)                 |                    |
| Net income                | 64                           | <b>120</b>             | + 87.2%            |
| (Net income margin)       | (1.9%)                       | (3.5%)                 |                    |

# To intensively devote our managerial resources to our core business, the Healthcare Solution business

Up-front investment in the previous fiscal year to gradually yield results <u>Record Book Business</u>