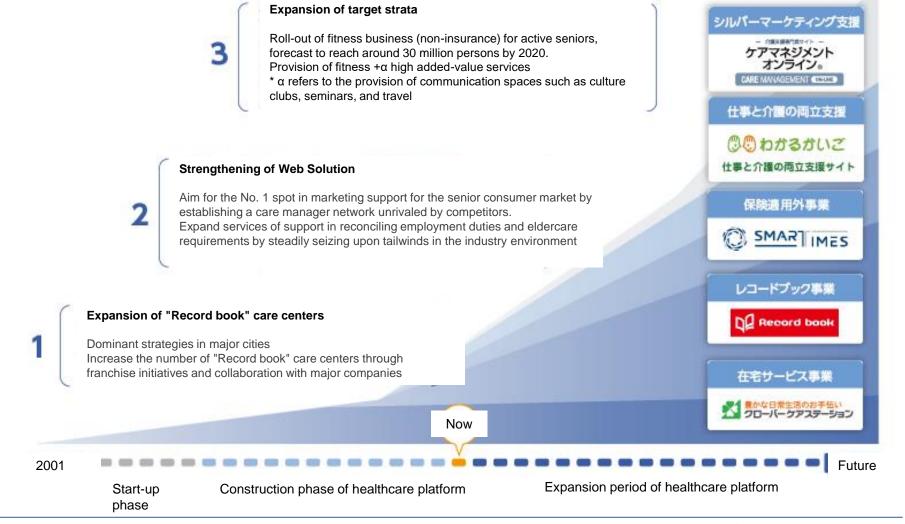

# Fiscal year ending March 31, 2020 Financial results projections

- To retry opening of more than 50 franchised stores per year in Record Book
- ✓ To fully operate medical area in Web Solution Business
- ✓ To make concentrated investments in strengthening of the system and construction of the structure to accelerate the above actions

# To intensively devote our managerial resources to our core business, the Healthcare Solution business

Up-front investment in the previous fiscal year to gradually yield results <u>Record Book Business</u>