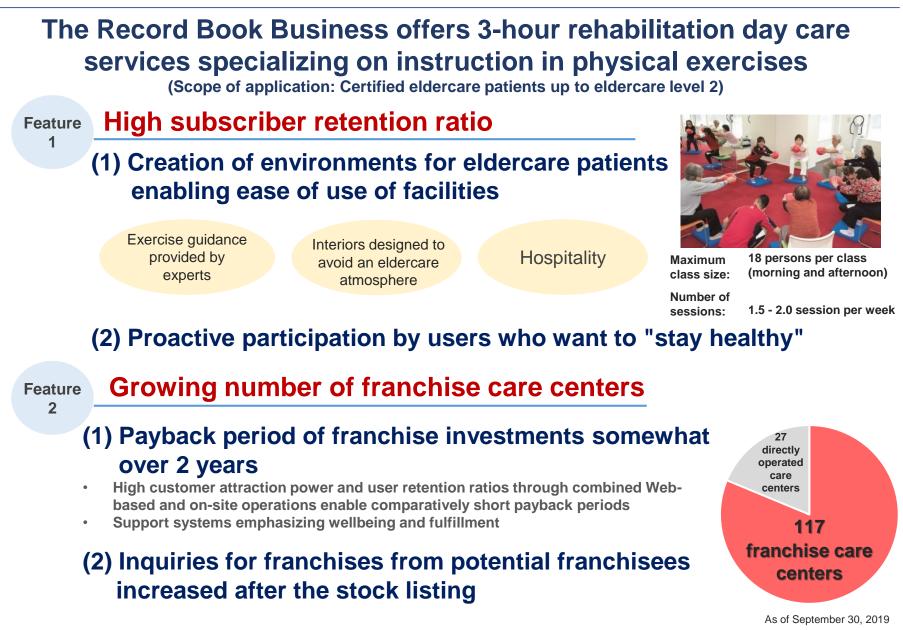

## The number of stores increased to more than 150 in the Record Book brand as a whole.

⇒ New 44 franchised stores and 10 stores in Meitetsu Record Book during the current fiscal year

The number of franchise stores increased partially due to the additional openings by existing franchise owners.

At the end of the fiscal year, the number of franchisees, which had expanded their stores, reached 10 companies.

Copyright© internet infinity Inc. All Rights Reserved.

INTERNET INFINITY

#### **Record Book**

• Expected to reach a record high in the number of franchise contracts and the number of opening for a year