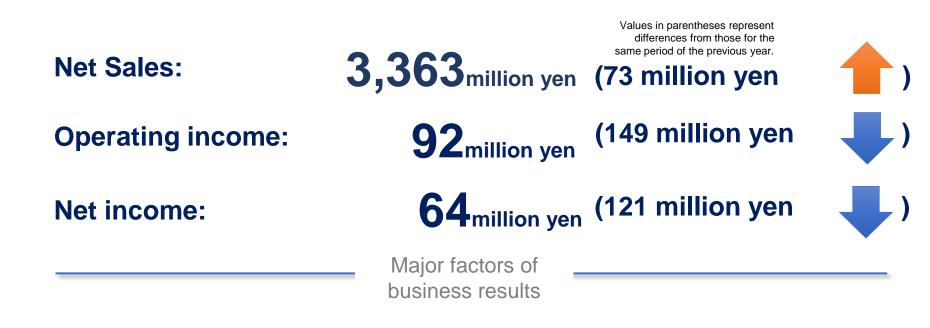

#### Sales reached a new high

Income declined mainly due to up-front investment expense

• On the Record Book business, our franchise stores achieved growth in both revenue and profits, which surpassed drops in revenue due to the

transfer of some company-operated stores and the revision of the public nursing care fees.

- The Web Solution business suffered declines in revenue and profits because of no large deals as in the previous fiscal year.
- In addition, personnel costs increased for business growth.

### Record Book Business drove the growth On the other hand, up-front investment, a focused policy for the current fiscal year, reduced profits.

| (Unit: million yen)                                 | FY 2018/03    | FY 2019/03<br>Actual results | YoY rate of change | Factors for change / Topics                                                                                                                                                                                                                          |
|-----------------------------------------------------|---------------|------------------------------|--------------------|------------------------------------------------------------------------------------------------------------------------------------------------------------------------------------------------------------------------------------------------------|
| Net sales                                           | 3,289         | 3,363                        | +2.2%              | <ul> <li>Record Book Business: Up 174 million yen YoY<br/>(Number of stores: Up 44 stores)</li> <li>Web Solution Business: Down 55 million yen YoY</li> </ul>                                                                                        |
| Operating<br>income<br>(Operating income<br>margin) | 241<br>(7.4%) | <b>92</b><br>(2.8%)          | -61.7%             | <ul> <li>Personnel expenses: Up 115 million yen YoY<br/>(Executed review of treatment of employees<br/>(such as increased bonuses))</li> <li>Revenue declines in high-margin company-<br/>operated stores of Record Book and Web Solution</li> </ul> |
| Ordinary income<br>(Ordinary income<br>margin)      | 278<br>(8.5%) | <b>103</b><br>(3.1%)         | -62.8%             | •Non-operating revenue: Recording of gain on<br>transfer of business of 12 million yen<br>(including a transfer of company-operated stores<br>to Meitetsu Life Support)<br>Down 32 million yen YoY                                                   |
| Net income<br>(Net income<br>margin)                | 185<br>(5.7%) | <b>64</b><br>(1.9%)          | -65.3%             | <ul> <li>Extraordinary loss: Recording of impairment loss of 10 million yen</li> <li>(Two stores of Record Book in Kansai region)</li> <li>A decline in income taxes arising from that in income before income taxes</li> </ul>                      |