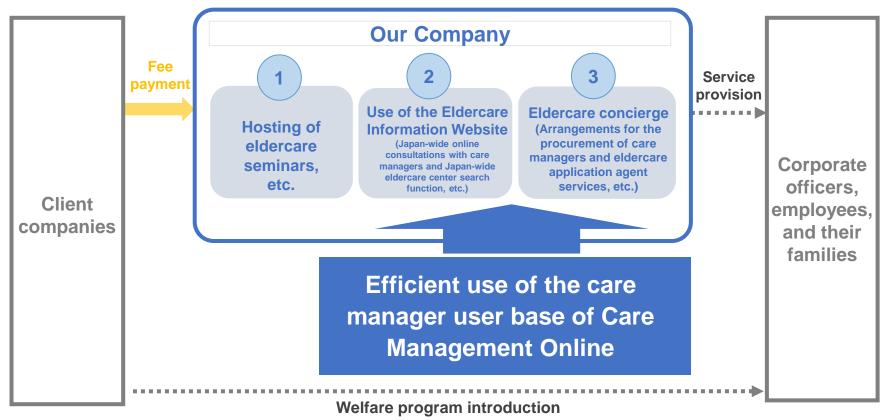

## Roll-out of new healthcare services through onsite and online operations

INTERNET INFINITY

# Care managers, who prepare the care plans, have significant power to influence decisions on eldercare services

## The care manager is the key person in the long-term care insurance system

Copyright© internet infinity Inc. All Rights Reserved.

**Care Management Online** 