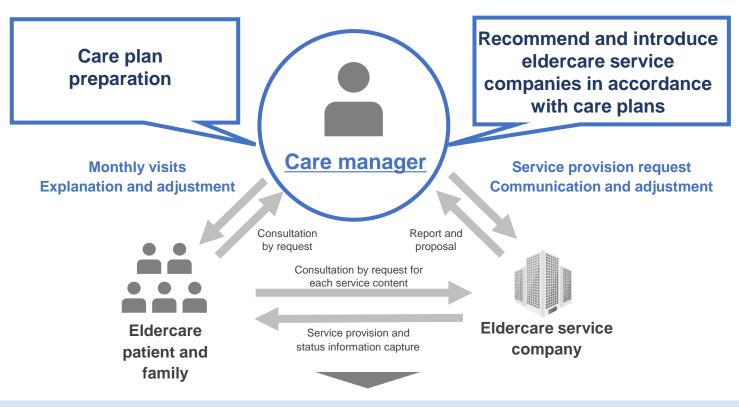

# Care managers, who prepare the care plans, have significant power to influence decisions on eldercare services

## The care manager is the key person in the long-term care insurance system

Copyright© internet infinity Inc. All Rights Reserved.

**Care Management Online** 