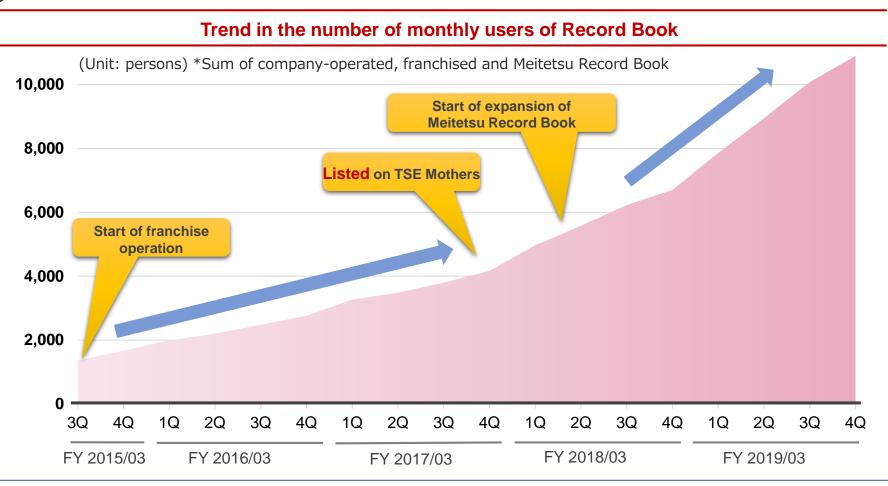

### Monthly users\* exceeded 10,000 persons for the first time in our history. \*Number of active users using Record Book once or more per month

The total number of users amounted to about 620,000 for the fiscal year!