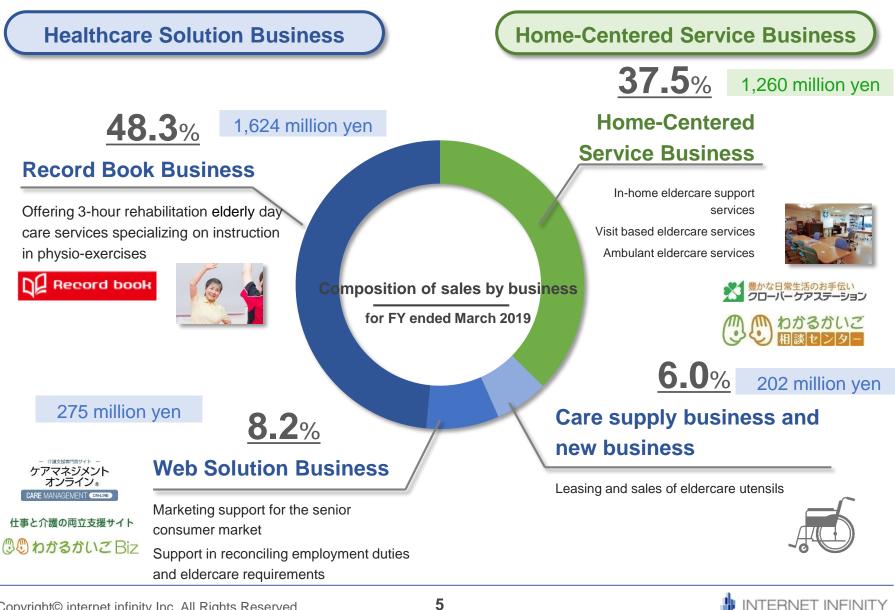

### Revenue growth and profit declines in Healthcare Solution Business ⇒Revenue declines in high-margin Web Solution Business

|                                  | S    | ales by s  | egmen | it                          | (Unit: million<br>yen)                      |                          | FY 2018/03     | FY 2019/03     | Rate of change |
|----------------------------------|------|------------|-------|-----------------------------|---------------------------------------------|--------------------------|----------------|----------------|----------------|
| (Unit: million )<br><b>3,500</b> | yen) |            |       | on Business<br>ervice Busir |                                             | Healthcare Solution      | 1,989          | 2,102          | + 5.7%         |
| 3,000                            |      |            |       |                             | <br>Net sales                               | Home-Centered<br>Service | 1,300          | 1,260          | - 3.0%         |
|                                  |      |            |       |                             |                                             | Total                    | 3,289          | 3,363          | + 2.2%         |
| 2,500<br>2,000                   |      | 1,989      |       | <u>2,102</u>                |                                             | Healthcare Solution      | 375<br>(18.9%) | 255<br>(12.2%) | - 32.0%        |
| 1,500                            |      |            |       |                             | <br>Segment<br>income<br>(Income<br>margin) | Home-Centered<br>Service | 337<br>(26.0%) | 349<br>(27.7%) | + 3.5%         |
| 1,000                            |      | 1,300      |       | <u>1,260</u>                |                                             | Total                    | 713<br>(21.7%) | 605 (18.0%)    | - 15.1%        |
| 500                              |      |            |       |                             | Ad                                          | ljustments               | - 471          | - 513          | -              |
| 0                                |      | FY 2018/03 |       | FY 2019/03                  | Total op                                    | perating income          | 241            | 92             | -              |

(Unit: million yen)

|                                                                     |           |                      |           |                   |                        | <u> </u>        |
|---------------------------------------------------------------------|-----------|----------------------|-----------|-------------------|------------------------|-----------------|
|                                                                     | FY 20     | 018/03               | FY 2      | 019/03            | ١                      | ſoY             |
|                                                                     | Net sales | Composition<br>ratio | Net sales | Composition ratio | Change<br>in<br>amount | Rate of change  |
| Record Book                                                         | 1,450     | 72.9%                | 1,624     | 77.3%             | +174                   | + <b>12.0</b> % |
| Web Solution                                                        | 330       | 16.6%                | 275       | 13.1%             | - 55                   | - <b>16.6</b> % |
| (Breakdown) Marketing support for the senior consumer market        | 213       | 10.7%                | 130       | 6.2%              | - 83                   | - 39.0%         |
| Support in reconciling employment duties and eldercare requirements | 116       | 5.9%                 | 145       | 6.9%              | - 28                   | + 24.1%         |
| Other (Care supply + new businesses)                                | 208       | 10.5%                | 202       | 9.6%              | - 6                    | - 3.0%          |
| Total in Healthcare Solution Business                               | 1,989     | 100%                 | 2,102     | 100%              | - 113                  | - 5.7%          |
| Copyright© internet infinity Inc. All Rights Reserved.              |           | 9                    |           |                   | 🍦 INTER                | NET INFINITY    |