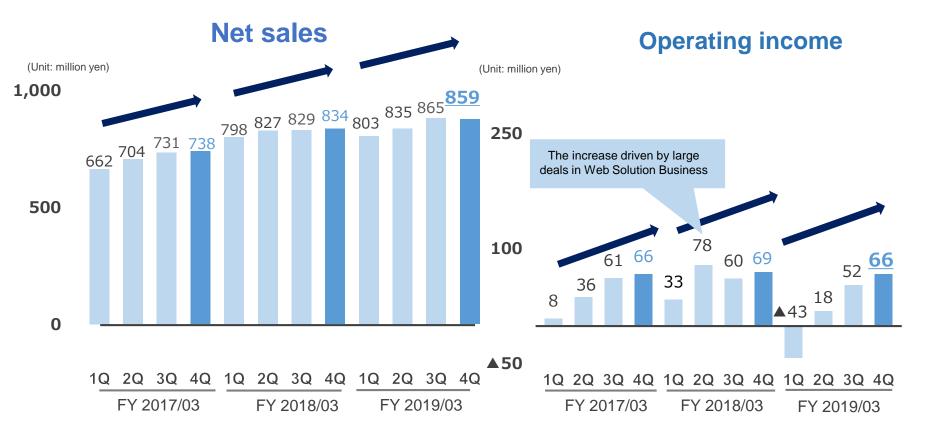

#### Transition of sales and operating income (Quarterly Accounting Period)

- In the Record Book Business, the number of new franchised stores was flat to the previous fiscal year, but sales reached a new high on a full year basis partially due to an increase in royalty revenues from existing stores.
- ✓ Operating income increased every quarter, and recovered for the fourth quarter (January-March) to a level similar to that for the same period of the previous fiscal year.